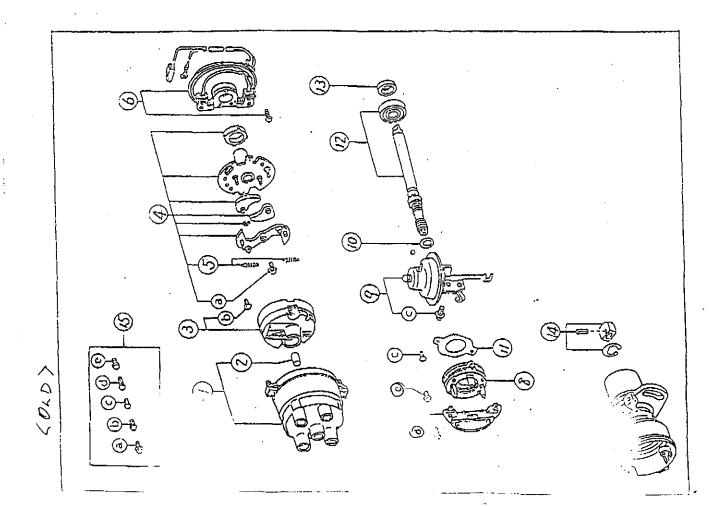

If the exact manufacture date is in question, there is an easy way to identify current and early distributors. The sparkplug wire connections on the distributors exit at a 90 degree angle of the cap. The connections on the early distributor exit out of the top of the cap.

Earlier distributor assemblies are interchangeable with the current product. Replacement parts, however, are not interchangeable.

Please refer to the attached information when ordering replacement parts for these models and keep this information handy for future reference.

Thank you.

Westerbeke Corporation Parts Dept.

|                     | 15.0 BT |             | BTG     | 8.5 B        | TGA                                              |        |         |
|---------------------|---------|-------------|---------|--------------|--------------------------------------------------|--------|---------|
|                     |         |             |         | 12.5 [       | BTG                                              | :      |         |
|                     |         |             |         |              |                                                  |        |         |
|                     | REF     | OLD         | NEW     | OLD          | NEW                                              |        |         |
|                     |         |             |         |              |                                                  |        |         |
| DISTRIBUTOR         |         | 34106       | 43600   | 33807        | 43593                                            |        |         |
|                     | - *     |             |         |              |                                                  |        |         |
| CAP                 | 1       | 34113       | 43597   | 34113        | 43597                                            |        |         |
| POINT ASSY CARBON   | 2       | Part of cap | N/A     | Part of cap  | N/A                                              |        |         |
| ROTOR ASSY          | 3       | 34093       | 43607   | 34093        | 43 <mark>(92)</mark> ·                           |        |         |
| GOVERNOR, DISTR     | 4       | 34108       | N/A     | 34051        | 43.62 ·                                          |        |         |
| SPRING SET          | 5       | 34107       | N/A     | 34052        | N/A                                              |        |         |
| PICKUP SET          | 6       | 40609       | 43602   | 40609        | 43602                                            |        |         |
| IGNITER, DISTR      | 7       | 34164       | 43606   | 34164        | 43606                                            |        |         |
| BREAKER ASSY        | 8       | *           | 43603   | . *          | 43603                                            |        |         |
| MODULE, VAC ADV     | 9       | 34453       | 43594   | 34453        | 43594                                            |        |         |
| WASHER              | 10      | *           | N/A     | *            | N/A                                              |        |         |
| PLATE               | 11      | *           | N/A     | *            | N/A                                              |        |         |
| SHAFT SET           | 12      | *           | N/A     | *            | N/A                                              |        |         |
| OIL SEAL            | 13      | *           | N/A     | *            | N/A                                              |        |         |
| COUPLING SET        | 14      | *           | N/A     | *            | N/A                                              |        |         |
| SCREW SET           | 15      | *           | 43605   | *            | 43605                                            |        |         |
| GASKET,CAP          | 16      | N/A         | 40872   | N/A          | 40872                                            |        |         |
| COVER               | 17      | N/A         | 40871   | N/A          | 40871                                            |        |         |
| ROTOR-SIGNAL        | 18      | N/A         | 43598   | N/A          | 43598                                            |        |         |
| WIRE-LEAD           | 19      | N/A         | 43599   | N/A          | 43599                                            | T      |         |
| GOVERNOR, DISTR     | 20      | N/A         | 43601   | N/A          | 43595                                            | 1      |         |
| HEATSINK            | 21      | N/A         | 43604   | N/A          | 43604                                            |        |         |
| - WIRE SET          |         | 33817       | 43608   | 33817        | 43608                                            |        |         |
| NOTES:              |         |             |         |              |                                                  |        |         |
| N/A = NOT APPLICAB  | LE TO   | THAT MODEL  | .       | <del> </del> | <del>                                     </del> |        |         |
| * = NOT AVAILABLE A |         |             |         |              | <u> </u>                                         |        |         |
| CHANGE WAS MADE     |         |             | OF 1997 |              |                                                  | 1      |         |
| THE COMPLETE DIS    |         |             |         | ABLE ALTHO   | UGH COMF                                         | ONENTS | ARE NOT |